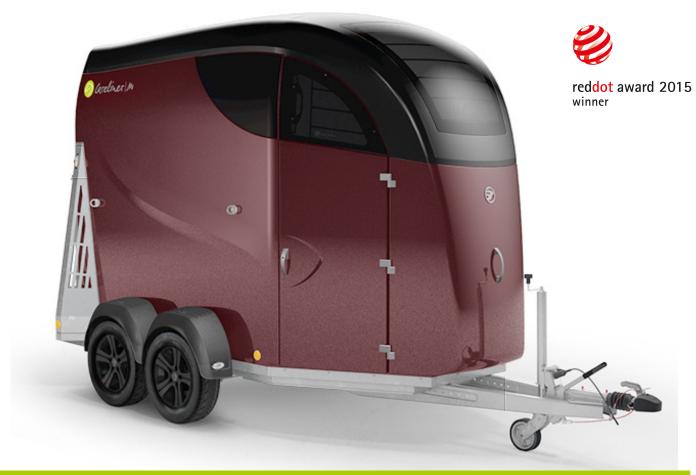

The CARELINER | M is distinguished by three principles: value stability, user comfort and a comfortable travel experience for your horse. These are made possible by a wide range of innovations - e.g., the unique Bücker LONG-LIFE-System with rot-proof materials, a body-height access door, an LED periphery lighting system for loading and unloading at night and an ergonomic environment designed to create a calming atmosphere for a horse. All of which also look extraordinarily stylish. It's not without reason that the Bücker Design Concept won a Red Dot Award. Therefore, our tip: Get hitched!

## STANDARD EQUIPMENT

CARELINER design concept with contemporary, streamlined styling

Bücker LONG-LIFE: Sandwich construction, hydrophobic and therefore rot-free

Full-height access door, lockable

Aerodynamically designed, tilting vent windows, tinted

Side kick protection

Side padding for extra safety for your horse

Breast/breech bars with adjustable height and length, individually customisable

Easy-to-use panic release feature

Rear loading flap with Bücker LONG-LIFE rubber surface and step bars

Aluminium sandwich floor construction with a thick rubber layer, bonded and sealed

Lockable saddle compartment, 2 saddle racks

Broom, shovel, bridle peg, hook, riding crop holder, mirror, net, lighting

Longitudinal beam chassis Bücker BODY PROTECT, 100 kph with general operating licence, lowered for easier horse access

Galvanised, corrosion resistant chassis frame

15" complete "steel" wheel

Mudguards made of polyester and therefore easy to clean

Automatic jockey wheel

Galvanised lateral struts including viewing slits and flush rear lighting as well as reversing and fog lights

Bright interior lighting

2 removable feed troughs, easy to clean and very hygienic

13-pin connector

| ACCESSORIES            |                             |      |
|------------------------|-----------------------------|------|
| Rims                   | 15" Alu "Ultimate<br>Black" | €419 |
| Rear                   | Canvas lift                 |      |
| Chassis                | Bücker Body Protect         |      |
| Saddlebox              | Premium                     | €251 |
| Lighting               | BI-LED                      | €302 |
| Panorama<br>windscreen | with                        | €587 |