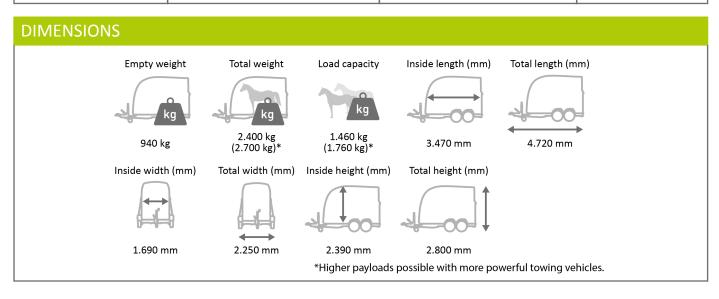

The CARELINER | M is distinguished by three principles: value stability, user comfort and a comfortable travel experience for your horse. These are made possible by a wide range of innovations - e.g., the unique Bücker LONG-LIFE-System with rot-proof materials, a body-height access door, an LED periphery lighting system for loading and unloading at night and an ergonomic environment designed to create a calming atmosphere for a horse. All of which also look extraordinarily stylish. It's not without reason that the Bücker Design Concept won a Red Dot Award. Therefore, our tip: Get hitched!



| COLOURS |                   |  |
|---------|-------------------|--|
| Сар     | Night metallic    |  |
| Body    | Bordeaux metallic |  |



## STANDARD EQUIPMENT

CARELINER design concept with contemporary, streamlined styling

Bücker LONG-LIFE: Sandwich construction, hydrophobic and therefore rot-free

Full-height access door, lockable

Aerodynamically designed, tilting vent windows, tinted

Side kick protection

Side padding for extra safety for your horse

Breast/breech bars with adjustable height and length, individually customisable

Easy-to-use panic release feature

Rear loading flap with Bücker LONG-LIFE rubber surface and step bars

Aluminium sandwich floor construction with a thick rubber layer, bonded and sealed

Lockable saddle compartment, 2 saddle racks

Broom, shovel, bridle peg, hook, riding crop holder, mirror, net, lighting

Longitudinal beam chassis Bücker BODY PROTECT, 100 kph with general operating licen